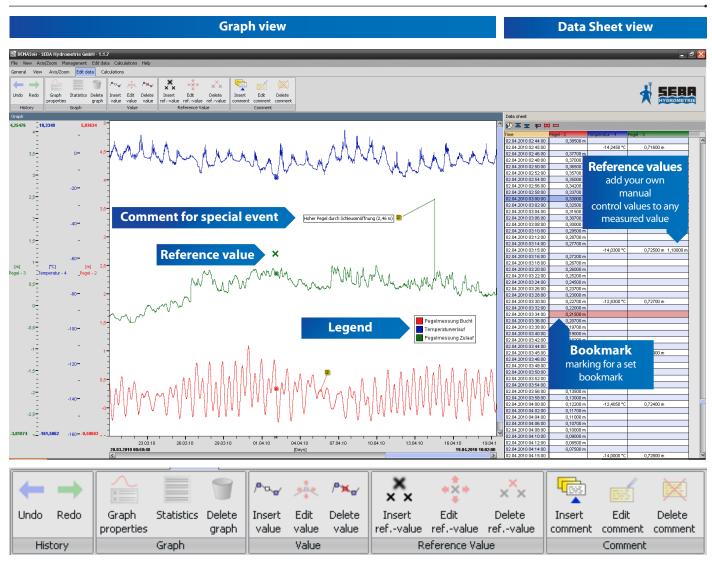

## **Key Features**

DEMASvis is a comfortable, windows-based software for visualisation and analysis of time series. The simultaneous display of graphs and lists guarantees optimum clarity. Numerous features (including zoom, transition curve correction, control value input, block diagrams) and calculation features facilitate working with both measurement data from SEBA loggers as well as from other sources or storage media. With the practical "Live Mode", the users of SEBA cable electric contact gauge KLL-Q-2 the ability to automatically send the current readings as push data, and to visualise in both tabular and graphical form and save them with DEMASvis, for instance, on the field-fit HDA-Pro.