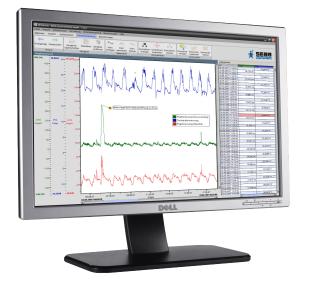

## Software tool for visualisation of your measuring data

- Evaluation software (Windows) for graphical or tabular display of the measured values is available as a single workstation version (stand-alone) or as a part of software DEMASdb and ConfigPC
- Modern user interface with graphical operating concept (Ribbons)
- Hydrographs with zoom and crosslines function
- Calculation functions (e.g. averaging, extreme value calculation, summation etc.)
- Hydrograph correction over control values, sensor drift compensation, interpolation
- Live mode for KLL-Q-2-users, for visualising current data, for example in connection
  with HDA-Pro

## **Key Features**

DEMASvis is a comfortable, windows-based software for visualisation and analysis of time series. The simultaneous display of graphs and lists guarantees optimum clarity. Numerous features (including zoom, transition curve correction, control value input, block diagrams) and calculation features facilitate working with both measurement data from SEBA loggers as well as from other sources or storage media. With the practical "Live Mode", the users of SEBA cable electric contact gauge KLL-Q-2 the ability to automatically send the current readings as push data, and to visualise in both tabular and graphical form and save them with DEMASvis, for instance, on the field-fit HDA-Pro.